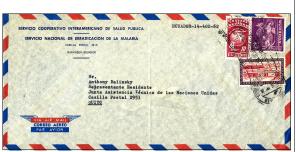

Price: E

1

Checklist:

Cancel: Guayaquil: August 1962
Notes: corner card of Ecuador's
National Malaria Eradication Service branch of the
Inter-American Cooperative Public Health
Service on cover to the
Resident Representative of
the United Nations Technical Assistance Board in
Quito

Price: E

2

Checklist: \_\_

| MALARIA ERADICATION CAMPAIGN              |  |  |
|-------------------------------------------|--|--|
| E C U A D O R                             |  |  |
| •                                         |  |  |
| 1<br>9<br>6<br>1<br>/<br>1<br>9<br>6<br>2 |  |  |
|                                           |  |  |
| 2                                         |  |  |